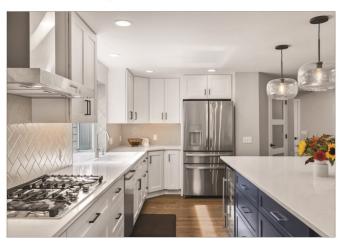

### 3702 HOLIDAY DR SE - OLYMPIA

#### ABOUT THE PROJECT

The main goal for this project was to make the kitchen and living room feel like a cohesive space while expanding the kitchen footprint for large family get-togethers. It was also the perfect time to update the laundry and powder bathroom, and refinish the hardwood floors. The clients now have a new space to entertain guests with a large island (seating capacity for 5!), a separate bar area with floating shelves, and open sight lines to the entry and living room.

#### **FEATURES**

- Expanded kitchen with custom two-tone cabinetry, wine fridge, and bar area with floating shelves
- Solid surface countertops with LED under cabinet lighting and subway tile backsplash
- Fun and quirky powder bathroom
- · Efficient laundry room with bold porcelain flooring
- New French doors to enjoy the back exterior space
- Warm and inviting refinished hardwood floors