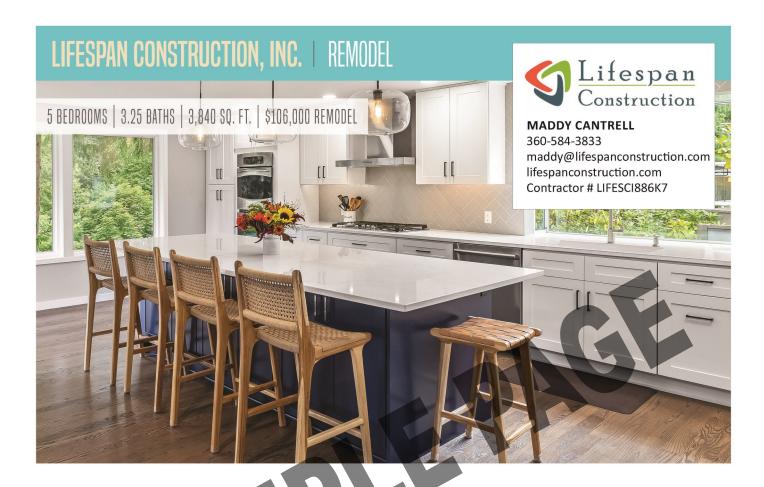

### 3702 HOLIDAY DR SE - OLYMPIA

#### ABOUT THE PROJECT

The main goal for this project was to make the kitchen and living room feel like a cohesive space while expanding the kitchen footprint for large family get-togethers. It was also the perfect time to update the laundry and powder bathroom, and refinish the hardwood floors. The clients now have a new space to entertain guests with a large island (seating capacity for 5!), a separate bar area with floating shelves, and open sight lines to the entry and living room.

#### ABOUT THE BUILDER

Lifespan Construction has over 30 years of design/build experience. They design and craft home additions, complete home renovations and individually remodeled spaces in the Olympia area. They renovate homes to fit lifestyles through experience, dedication, and craftsmanship using the design/build process. With their emphasis on the process of project development and construction, they consistently create satisfied clients.

#### **DETAILED DIRECTIONS**

From Capital Way S turn east onto Custer Way. Custer Way turns into North St SE. Turn south onto Holiday Dr SE. Destination will be on the left.

#### **FEATURES**

- Expanded kitchen with custom two-tone cabinetry, wine fridge, and bar area with floating shelves
- Solid surface countertops with LED under cabinet lighting and subway tile backsplash
- Fun and quirky powder bathroom
- · Efficient laundry room with bold porcelain flooring
- New French doors to enjoy the back exterior space
- Warm and inviting refinished hardwood floors